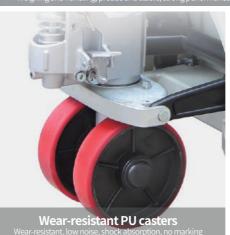

## HCE series Electronic Weighing Manual Hydraulic Pallet Truck

| ltem/Model                                       | Unit | HCE1                 | HCE2                 |
|--------------------------------------------------|------|----------------------|----------------------|
| Rated loading capacity                           | kg   | 3000                 | 3000                 |
| Dimensions                                       | /    | 570 X 1150           | 700 X 1150           |
| Fork lowered                                     | mm   | 85                   | 85                   |
| Outside fork width                               | mm   | 570                  | 700                  |
| Fork length                                      | mm   | 1150                 | 1150                 |
| Single fork length                               | mm   | 170                  | 170                  |
| Rated lifting height                             | mm   | 115                  | 115                  |
| Overall length                                   | mm   | 1550                 | 1550                 |
| Overall width                                    | mm   | 570                  | 700                  |
| Overall height                                   | mm   | 1210                 | 1210                 |
| Handle style                                     | 1    | Rubber coated handle | Rubber coated handle |
| Wheel type                                       | 1    | Polyurethane         | Polyurethane         |
| Big steering wheel dimensions                    | mm   | φ180 X 50            | φ180 X 50            |
| Small load bearing wheel dimensions (Dual-wheel) | mm   | φ70 X 60             | φ70 X 60             |
| Max. range                                       | kg   | 2500                 | 2500                 |
| Mini. weight                                     | kg   | 20                   | 20                   |
| Displayed index value                            | kg   | 0.5                  | 0.5                  |
| Accuracy level                                   | 1    | Level 3              | Level 3              |
| Tolerance                                        | kg   | ±2.5                 | ±2.5                 |
| Battery                                          | V/Ah | 6/4                  | 6/4                  |
| Service weight                                   | kg   | 98                   | 103                  |
| Customized fork length                           | mm   | 700-1800             |                      |
| Thermal printer                                  | 1    | Optional             |                      |
|                                                  |      |                      |                      |