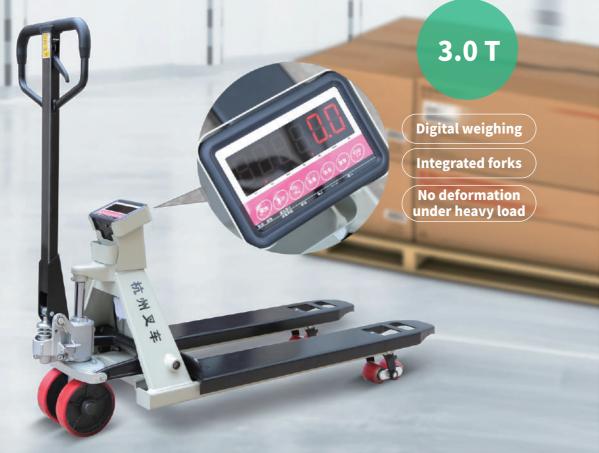

## HCE series Electronic Weighing Manual Hydraulic Pallet Truck

| ltem/Model                                       | Unit | HCE1                 | HCE2                 |
|--------------------------------------------------|------|----------------------|----------------------|
| Rated loading capacity                           | kg   | 3000                 | 3000                 |
| Dimensions                                       | /    | 570 X 1150           | 700 X 1150           |
| Fork lowered                                     | mm   | 85                   | 85                   |
| Outside fork width                               | mm   | 570                  | 700                  |
| Fork length                                      | mm   | 1150                 | 1150                 |
| Single fork length                               | mm   | 170                  | 170                  |
| Rated lifting height                             | mm   | 115                  | 115                  |
| Overall length                                   | mm   | 1550                 | 1550                 |
| Overall width                                    | mm   | 570                  | 700                  |
| Overall height                                   | mm   | 1210                 | 1210                 |
| Handle style                                     | 1    | Rubber coated handle | Rubber coated handle |
| Wheel type                                       | 1    | Polyurethane         | Polyurethane         |
| Big steering wheel dimensions                    | mm   | φ180 X 50            | φ180 X 50            |
| Small load bearing wheel dimensions (Dual-wheel) | mm   | φ70 X 60             | φ70 X 60             |
| Max. range                                       | kg   | 2500                 | 2500                 |
| Mini. weight                                     | kg   | 20                   | 20                   |
| Displayed index value                            | kg   | 0.5                  | 0.5                  |
| Accuracy level                                   | 1    | Level 3              | Level 3              |
| Tolerance                                        | kg   | ±2.5                 | ±2.5                 |
| Battery                                          | V/Ah | 6/4                  | 6/4                  |
| Service weight                                   | kg   | 98                   | 103                  |
| Customized fork length                           | mm   | 700-1800             |                      |
| Thermal printer                                  | 1    | Optional             |                      |
|                                                  |      |                      |                      |