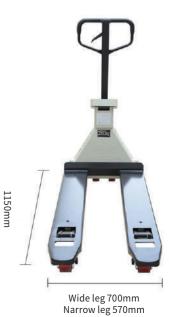

## HCE series Electronic Weighing Manual Hydraulic Pallet Truck

| ltem/Model                                       | Unit | HCE1                 | HCE2                 |
|--------------------------------------------------|------|----------------------|----------------------|
| Rated loading capacity                           | kg   | 3000                 | 3000                 |
| Dimensions                                       | /    | 570 X 1150           | 700 X 1150           |
| Fork lowered                                     | mm   | 85                   | 85                   |
| Outside fork width                               | mm   | 570                  | 700                  |
| Fork length                                      | mm   | 1150                 | 1150                 |
| Single fork length                               | mm   | 170                  | 170                  |
| Rated lifting height                             | mm   | 115                  | 115                  |
| Overall length                                   | mm   | 1550                 | 1550                 |
| Overall width                                    | mm   | 570                  | 700                  |
| Overall height                                   | mm   | 1210                 | 1210                 |
| Handle style                                     | 1    | Rubber coated handle | Rubber coated handle |
| Wheel type                                       | 1    | Polyurethane         | Polyurethane         |
| Big steering wheel dimensions                    | mm   | φ180 X 50            | φ180 X 50            |
| Small load bearing wheel dimensions (Dual-wheel) | mm   | φ70 X 60             | φ70 X 60             |
| Max. range                                       | kg   | 2500                 | 2500                 |
| Mini. weight                                     | kg   | 20                   | 20                   |
| Displayed index value                            | kg   | 0.5                  | 0.5                  |
| Accuracy level                                   | 1    | Level 3              | Level 3              |
| Tolerance                                        | kg   | ±2.5                 | ±2.5                 |
| Battery                                          | V/Ah | 6/4                  | 6/4                  |
| Service weight                                   | kg   | 98                   | 103                  |
| Customized fork length                           | mm   | 700-1800             |                      |
| Thermal printer                                  | 1    | Optional             |                      |
|                                                  |      |                      |                      |