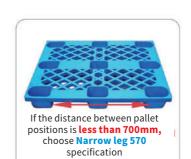

## HCE series Electronic Weighing Manual Hydraulic Pallet Truck

| ltem/Model                                       | Unit | HCE1                 | HCE2                 |
|--------------------------------------------------|------|----------------------|----------------------|
| Rated loading capacity                           | kg   | 3000                 | 3000                 |
| Dimensions                                       | /    | 570 X 1150           | 700 X 1150           |
| Fork lowered                                     | mm   | 85                   | 85                   |
| Outside fork width                               | mm   | 570                  | 700                  |
| Fork length                                      | mm   | 1150                 | 1150                 |
| Single fork length                               | mm   | 170                  | 170                  |
| Rated lifting height                             | mm   | 115                  | 115                  |
| Overall length                                   | mm   | 1550                 | 1550                 |
| Overall width                                    | mm   | 570                  | 700                  |
| Overall height                                   | mm   | 1210                 | 1210                 |
| Handle style                                     | 1    | Rubber coated handle | Rubber coated handle |
| Wheel type                                       | 1    | Polyurethane         | Polyurethane         |
| Big steering wheel dimensions                    | mm   | φ180 X 50            | φ180 X 50            |
| Small load bearing wheel dimensions (Dual-wheel) | mm   | φ70 X 60             | φ70 X 60             |
| Max. range                                       | kg   | 2500                 | 2500                 |
| Mini. weight                                     | kg   | 20                   | 20                   |
| Displayed index value                            | kg   | 0.5                  | 0.5                  |
| Accuracy level                                   | 1    | Level 3              | Level 3              |
| Tolerance                                        | kg   | ±2.5                 | ±2.5                 |
| Battery                                          | V/Ah | 6/4                  | 6/4                  |
| Service weight                                   | kg   | 98                   | 103                  |
| Customized fork length                           | mm   | 700-1800             |                      |
| Thermal printer                                  | 1    | Optional             |                      |
|                                                  |      |                      |                      |