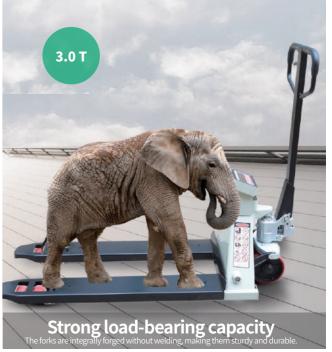

## HCE series Electronic Weighing Manual Hydraulic Pallet Truck

| ltem/Model                                       | Unit | HCE1                 | HCE2                 |
|--------------------------------------------------|------|----------------------|----------------------|
| Rated loading capacity                           | kg   | 3000                 | 3000                 |
| Dimensions                                       | /    | 570 X 1150           | 700 X 1150           |
| Fork lowered                                     | mm   | 85                   | 85                   |
| Outside fork width                               | mm   | 570                  | 700                  |
| Fork length                                      | mm   | 1150                 | 1150                 |
| Single fork length                               | mm   | 170                  | 170                  |
| Rated lifting height                             | mm   | 115                  | 115                  |
| Overall length                                   | mm   | 1550                 | 1550                 |
| Overall width                                    | mm   | 570                  | 700                  |
| Overall height                                   | mm   | 1210                 | 1210                 |
| Handle style                                     | 1    | Rubber coated handle | Rubber coated handle |
| Wheel type                                       | 1    | Polyurethane         | Polyurethane         |
| Big steering wheel dimensions                    | mm   | φ180 X 50            | φ180 X 50            |
| Small load bearing wheel dimensions (Dual-wheel) | mm   | φ70 X 60             | φ70 X 60             |
| Max. range                                       | kg   | 2500                 | 2500                 |
| Mini. weight                                     | kg   | 20                   | 20                   |
| Displayed index value                            | kg   | 0.5                  | 0.5                  |
| Accuracy level                                   | 1    | Level 3              | Level 3              |
| Tolerance                                        | kg   | ±2.5                 | ±2.5                 |
| Battery                                          | V/Ah | 6/4                  | 6/4                  |
| Service weight                                   | kg   | 98                   | 103                  |
| Customized fork length                           | mm   | 700-1800             |                      |
| Thermal printer                                  | 1    | Optional             |                      |
|                                                  |      |                      |                      |