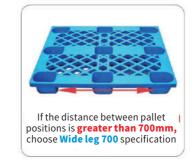

.5                  | 0.5                  |
| Accuracy level                                   | 1    | Level 3              | Level 3              |
| Tolerance                                        | kg   | ±2.5                 | ±2.5                 |
| Battery                                          | V/Ah | 6/4                  | 6/4                  |
| Service weight                                   | kg   | 98                   | 103                  |
| Customized fork length                           | mm   | 700-1800             |                      |
| Thermal printer                                  | 1    | Optional             |                      |
|                                                  |      |                      |                      |