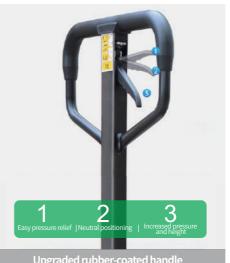

0.5                  | 0.5                  |
| Accuracy level                                   | 1    | Level 3              | Level 3              |
| Tolerance                                        | kg   | ±2.5                 | ±2.5                 |
| Battery                                          | V/Ah | 6/4                  | 6/4                  |
| Service weight                                   | kg   | 98                   | 103                  |
| Customized fork length                           | mm   | 700-1800             |                      |
| Thermal printer                                  | 1    | Optional             |                      |
|                                                  |      |                      |                      |